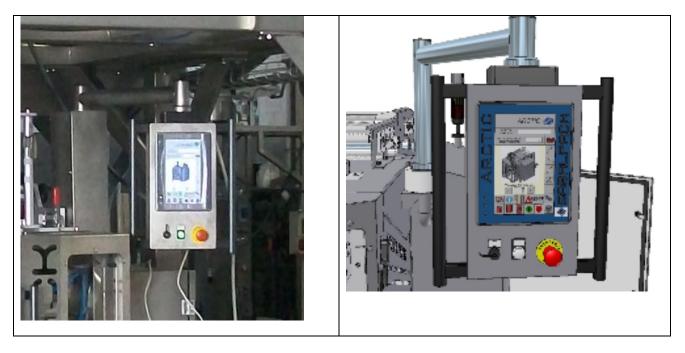

# SIEMENS PLC S7-300:

TOUCH SCREEN 10.4":

HORIZONTAL SEALING BAR STARTED BY A BRUSHLESS ELECTRONIC MOTOR:

Motore Brushless 9,4 Nm - 3000rpm 5V line diver.l Azionamento DIGITAX PLUS 5,9A 17,7A 380/480V 3ph