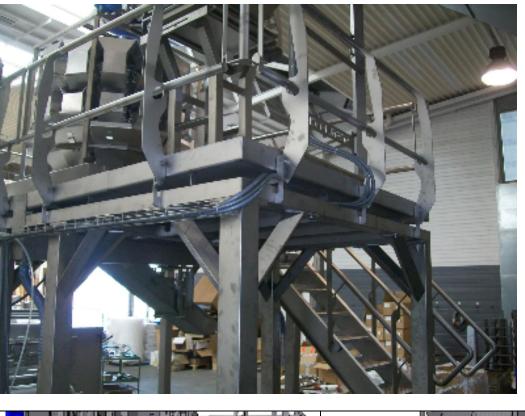

# **ARCTIC SERIES**



 LOADING VIBRATING HOPPER 200Lt
MAIN FEEDING CONVEYOR WITH MODULAR BELT
FEEDING CONVEYOR FOR MULTIHEAD WITH MODULAR BELT
MTS01 - ARCTIC 14T 8Lt
STAINLESS STEEL SUPPORT STRUCTURE WITH STAIRS AND BALCONY WITH STAINLESS STEEL FLOOR
VERTICAL PACKAGING MACHINE MOD. LEOPARD

**7**: TAKE AWAY CONVEYOR



# 1: LOADING VIBRATING HOPPER 200Lt





## 2: MAIN FEEDING CONVEYOR WITH MODULAR BELT





#### 3: FEEDING CONVEYOR FOR MULTIHEAD WITH MODULAR BELT







**4:** MTS01 - ARCTIC 14T 8Lt COMPUTER CONTROLLED COMBINATION WEIGHER 100% MADE IN ITALY







**5:** STAINLESS STEEL SUPPORT STRUCTURE WITH STAIRS AND BALCONY WITH STAINLESS STEEL FLOOR













6: VERTICAL PACKAGING MACHINE MOD. LEOPARD ARCTIC 100% MADE IN ITALY





# SIEMENS PLC S7-300:





TOUCH SCREEN 10.4":





HORIZONTAL SEALING BAR STARTED BY A BRUSHLESS ELECTRONIC MOTOR:





Motore Brushless 9,4 Nm - 3000rpm 5V line diver.l Azionamento DIGITAX PLUS 5,9A 17,7A 380/480V 3ph



FILM DRAGGING SYSTEM EQUIPPED WITH ELECTRONIC STEP-BY-STEP MOTOR







### SEALING SYSTEM FOR PE FILM BY ROPEX









VIDEOJET DataFlex Plus 53mm (Printing area 53 mm. x 75 mm)









## PILLOW BAG FORMING TUBE





## 7: TAKE AWAY CONVEYOR