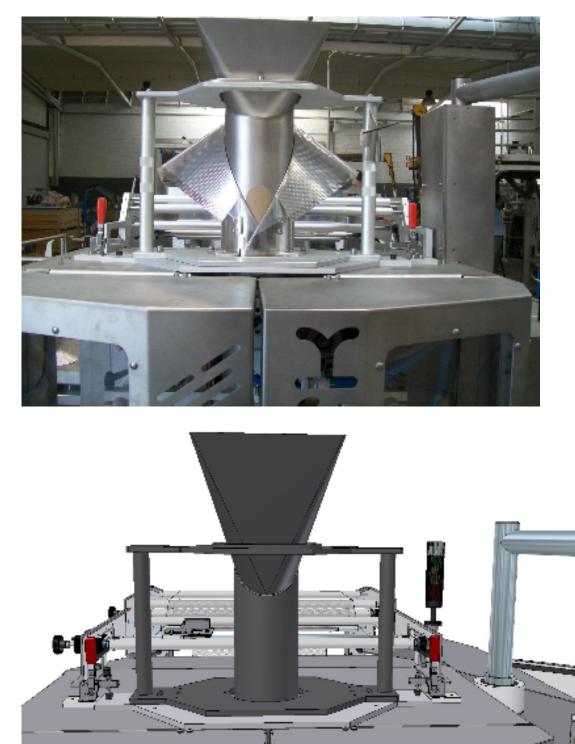

TH MODULAR BELT





#### 3: FEEDING CONVEYOR FOR MULTIHEAD WITH MODULAR BELT







**4:** MTS01 - ARCTIC 14T 8Lt COMPUTER CONTROLLED COMBINATION WEIGHER 100% MADE IN ITALY







**5:** STAINLESS STEEL SUPPORT STRUCTURE WITH STAIRS AND BALCONY WITH STAINLESS STEEL FLOOR













6: VERTICAL PACKAGING MACHINE MOD. LEOPARD ARCTIC 100% MADE IN ITALY





# SIEMENS PLC S7-300:





TOUCH SCREEN 10.4":





HORIZONTAL SEALING BAR STARTED BY A BRUSHLESS ELECTRONIC MOTOR:





Motore Brushless 9,4 Nm - 3000rpm 5V line diver.l Azionamento DIGITAX PLUS 5,9A 17,7A 380/480V 3ph



FILM DRAGGING SYSTEM EQUIPPED WITH ELECTRONIC STEP-BY-STEP MOTOR







### SEALING SYSTEM FOR PE FILM BY ROPEX









VIDEOJET DataFlex Plus 53mm (Printing area 53 mm. x 75 mm)









## PILLOW BAG FORMING TUBE





## 7: TAKE AWAY CONVEYOR