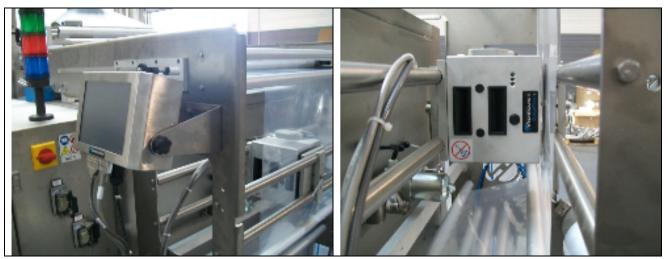

# SIEMENS PLC S7-300:

TOUCH SCREEN 10.4":

HORIZONTAL SEALING BAR STARTED BY A BRUSHLESS ELECTRONIC MOTOR:

Motore Brushless 9,4 Nm - 3000rpm 5V line diver.l Azionamento DIGITAX PLUS 5,9A 17,7A 380/480V 3ph