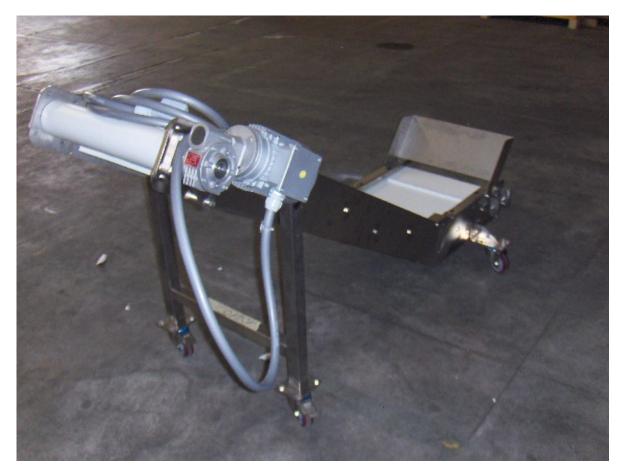

EEDING CONVEYOR FOR MULTIHEAD WITH MODULAR BELT







**4:** MTS01 - ARCTIC 14T 8Lt COMPUTER CONTROLLED COMBINATION WEIGHER 100% MADE IN ITALY







**5:** STAINLESS STEEL SUPPORT STRUCTURE WITH STAIRS AND BALCONY WITH STAINLESS STEEL FLOOR













6: VERTICAL PACKAGING MACHINE MOD. LEOPARD ARCTIC 100% MADE IN ITALY





# SIEMENS PLC S7-300:





TOUCH SCREEN 10.4":





HORIZONTAL SEALING BAR STARTED BY A BRUSHLESS ELECTRONIC MOTOR:





Motore Brushless 9,4 Nm - 3000rpm 5V line diver.l Azionamento DIGITAX PLUS 5,9A 17,7A 380/480V 3ph



FILM DRAGGING SYSTEM EQUIPPED WITH ELECTRONIC STEP-BY-STEP MOTOR







### SEALING SYSTEM FOR PE FILM BY ROPEX









VIDEOJET DataFlex Plus 53mm (Printing area 53 mm. x 75 mm)









## PILLOW BAG FORMING TUBE





## 7: TAKE AWAY CONVEYOR