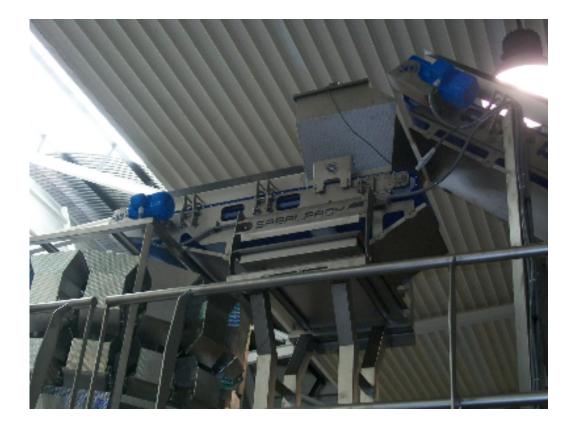

# 1: LOADING VIBRATING HOPPER 200Lt

## 2: MAIN FEEDING CONVEYOR WITH MODULAR BELT

#### 3: FEEDING CONVEYOR FOR MULTIHEAD WITH MODULAR BELT

**4:** MTS01 - ARCTIC 14T 8Lt COMPUTER CONTROLLED COMBINATION WEIGHER 100% MADE IN ITALY

**5:** STAINLESS STEEL SUPPORT STRUCTURE WITH STAIRS AND BALCONY WITH STAINLESS STEEL FLOOR