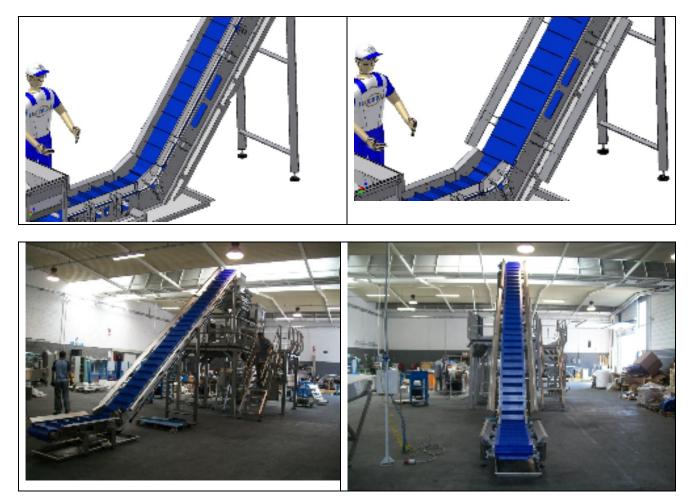

# **ARCTIC SERIES**



 LOADING VIBRATING HOPPER 200Lt
MAIN FEEDING CONVEYOR WITH MODULAR BELT
FEEDING CONVEYOR FOR MULTIHEAD WITH MODULAR BELT
MTS01 - ARCTIC 14T 8Lt
STAINLESS STEEL SUPPORT STRUCTURE WITH STAIRS AND BALCONY WITH STAINLESS STEEL FLOOR
VERTICAL PACKAGING MACHINE MOD. LEOPARD

**7**: TAKE AWAY CONVEYOR



# 1: LOADING VIBRATING HOPPER 200Lt





## 2: MAIN FEEDING CONVEYOR WITH MODULAR BELT





#### 3: FEEDING CONVEYOR FOR MULTIHEAD WITH MODULAR BELT







**4:** MTS01 - ARCTIC 14T 8Lt COMPUTER CONTROLLED COMBINATION WEIGHER 100% MADE IN ITALY







**5:** STAINLESS STEEL SUPPORT STRUCTURE WITH STAIRS AND BALCONY WITH STAINLESS STEEL FLOOR













6: VERTICAL PACKAGING MACHINE MOD. LEOPARD ARCTIC 100% MADE IN ITALY





# SIEMENS PLC S7-300:





TOUCH SCREEN 10.4":





HORIZONTAL SEALING BAR STARTED BY A BRUSHLESS ELECTRONIC MOTOR:





Motore Brushless 9,4 Nm - 3000rpm 5V line diver.l Azionamento DIGITAX PLUS 5,9A 17,7A 380/480V 3ph



FILM DRAGGING SYSTEM EQUIPPED WITH ELECTRONIC STEP-BY-STEP MOTOR







### SEALING SYSTEM FOR PE FILM BY ROPEX









VIDEOJET DataFlex Plus 53mm (Printing area 53 mm. x 75 mm)









## PILLOW BAG FORMING TUBE





## 7: TAKE AW