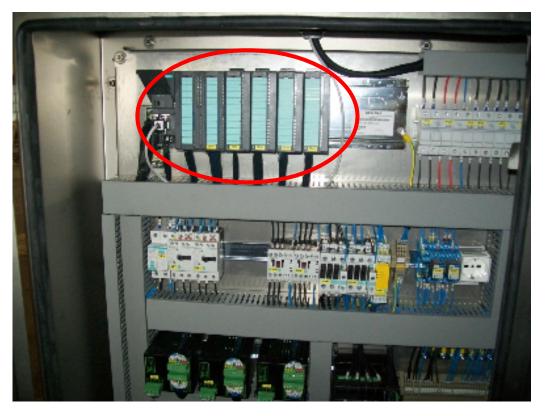

# SIEMENS PLC S7-300:

TOUCH SCREEN 10.4":

HORIZONTAL SEALING BAR STARTED BY A BRUSHLESS ELECTRONIC MOTOR:

Motore Brushless 9,4 Nm - 3000rpm 5V line diver.l Azionamento DIGITAX PLUS 5,9A 17,7A 380/480V 3ph