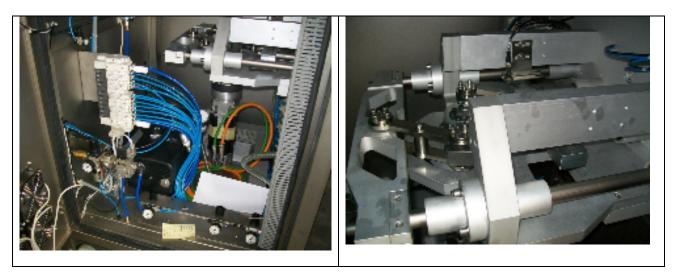

NVEYOR WITH MODULAR BELT
FEEDING CONVEYOR FOR MULTIHEAD WITH MODULAR BELT
MTS01 - ARCTIC 14T 8Lt
STAINLESS STEEL SUPPORT STRUCTURE WITH STAIRS AND BALCONY WITH STAINLESS STEEL FLOOR
VERTICAL PACKAGING MACHINE MOD. LEOPARD

**7**: TAKE AWAY CONVEYOR



# 1: LOADING VIBRATING HOPPER 200Lt





## 2: MAIN FEEDING CONVEYOR WITH MODULAR BELT





#### 3: FEEDING CONVEYOR FOR MULTIHEAD WITH MODULAR BELT







**4:** MTS01 - ARCTIC 14T 8Lt COMPUTER CONTROLLED COMBINATION WEIGHER 100% MADE IN ITALY







**5:** STAINLESS STEEL SUPPORT STRUCTURE WITH STAIRS AND BALCONY WITH STAINLESS STEEL FLOOR













6: VERTICAL PACKAGING MACHINE MOD. LEOPARD ARCTIC 100% MADE IN ITALY





# SIEMENS PLC S7-300:





TOUCH SCREEN 10.4":





HORIZONTAL SEALING BAR STARTED BY A BRUSHLESS ELECTRONIC MOTOR:





Motore Brushless 9,4 Nm - 3000rpm 5V line diver.l Azionamento DIGITAX PLUS 5,9A 17,7A 380/480V 3ph



FILM DRAGGING SYSTEM EQUIPPED WITH ELECTRONIC STEP-BY-STEP MOTOR







### SEALING SYSTEM FOR PE FILM BY ROPEX









VIDEOJET DataFlex Plus 53mm (Printing area 53 mm. x 75 mm)









## PILLOW BAG FORMING TUBE





## 7: TAKE AWAY CONVEYOR