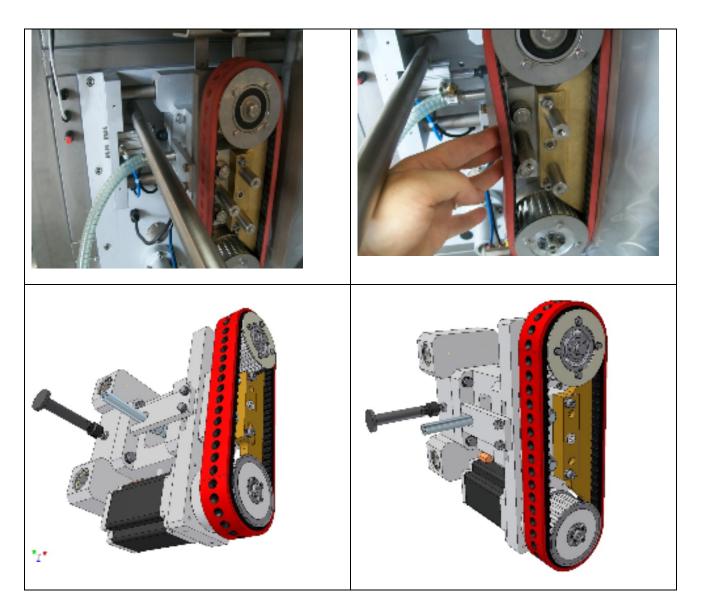

L FLOOR
VERTICAL PACKAGING MACHINE MOD. LEOPARD

**7**: TAKE AWAY CONVEYOR



# 1: LOADING VIBRATING HOPPER 200Lt





## 2: MAIN FEEDING CONVEYOR WITH MODULAR BELT





#### 3: FEEDING CONVEYOR FOR MULTIHEAD WITH MODULAR BELT







**4:** MTS01 - ARCTIC 14T 8Lt COMPUTER CONTROLLED COMBINATION WEIGHER 100% MADE IN ITALY







**5:** STAINLESS STEEL SUPPORT STRUCTURE WITH STAIRS AND BALCONY WITH STAINLESS STEEL FLOOR













6: VERTICAL PACKAGING MACHINE MOD. LEOPARD ARCTIC 100% MADE IN ITALY





# SIEMENS PLC S7-300:





TOUCH SCREEN 10.4":





HORIZONTAL SEALING BAR STARTED BY A BRUSHLESS ELECTRONIC MOTOR:





Motore Brushless 9,4 Nm - 3000rpm 5V line diver.l Azionamento DIGITAX PLUS 5,9A 17,7A 380/480V 3ph



FILM DRAGGING SYSTEM EQUIPPED WITH ELECTRONIC STEP-BY-STEP MOTOR







### SEALING SYSTEM FOR PE FILM BY ROPEX









VIDEOJET DataFlex Plus 53mm (Printing area 53 mm. x 75 mm)









## PILLOW BAG FORMING TUBE





## 7: TAKE AWAY CONVEYOR