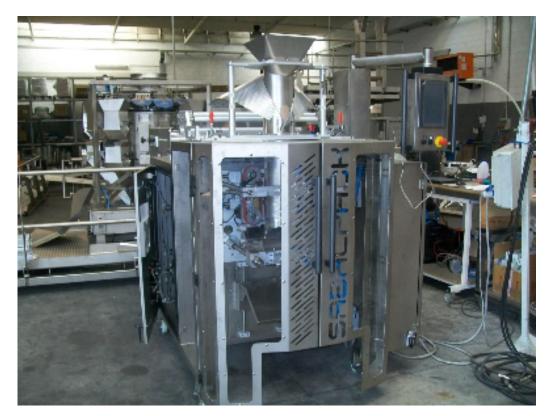

# **ARCTIC SERIES**



 LOADING VIBRATING HOPPER 200Lt
MAIN FEEDING CONVEYOR WITH MODULAR BELT
FEEDING CONVEYOR FOR MULTIHEAD WITH MODULAR BELT
MTS01 - ARCTIC 14T 8Lt
STAINLESS STEEL SUPPORT STRUCTURE WITH STAIRS AND BALCONY WITH STAINLESS STEEL FLOOR
VERTICAL PACKAGING MACHINE MOD. LEOPARD

**7**: TAKE AWAY CONVEYOR



# 1: LOADING VIBRATING HOPPER 200Lt





## 2: MAIN FEEDING CONVEYOR WITH MODULAR BELT





#### 3: FEEDING CONVEYOR FOR MULTIHEAD WITH MODULAR BELT







**4:** MTS01 - ARCTIC 14T 8Lt COMPUTER CONTROLLED COMBINATION WEIGHER 100% MADE IN ITALY







**5:** STAINLESS STEEL SUPPORT STRUCTURE WITH STAIRS AND BALCONY WITH STAINLESS STEEL FLOOR













6: VERTICAL PACKAGING MACHINE MOD. LEOPARD ARCTIC 100% MADE IN ITALY





# SIEMENS PLC S7-300:





TOUCH SCREEN 10.4":





HORIZONTAL SEALING BAR STARTED BY A BRUSHLESS ELECTRONIC MOTOR:





Motore Brushless 9,4 Nm - 3000rpm 5V line diver.l Azionamento DIGITAX PLUS 5,9A 17,7A 380/480V 3ph



FILM DRAGGING SYSTEM EQUIPPED WITH ELECTRONIC STEP-BY-STEP MOTOR







### SEALING SYSTEM FOR PE FILM BY ROPEX









VIDEOJET DataFlex Plus 53mm (Printing area 53 mm. x 75 mm)









## PILLOW BAG FORMING TUBE





## 7: TAKE AWAY CONVEYOR