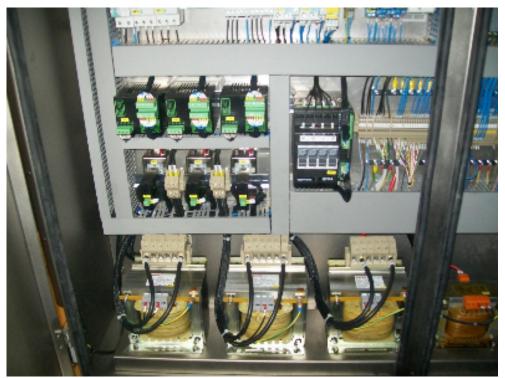

# SIEMENS PLC S7-300:

TOUCH SCREEN 10.4":

HORIZONTAL SEALING BAR STARTED BY A BRUSHLESS ELECTRONIC MOTOR:

Motore Brushless 9,4 Nm - 3000rpm 5V line diver.l Azionamento DIGITAX PLUS 5,9A 17,7A 380/480V 3ph