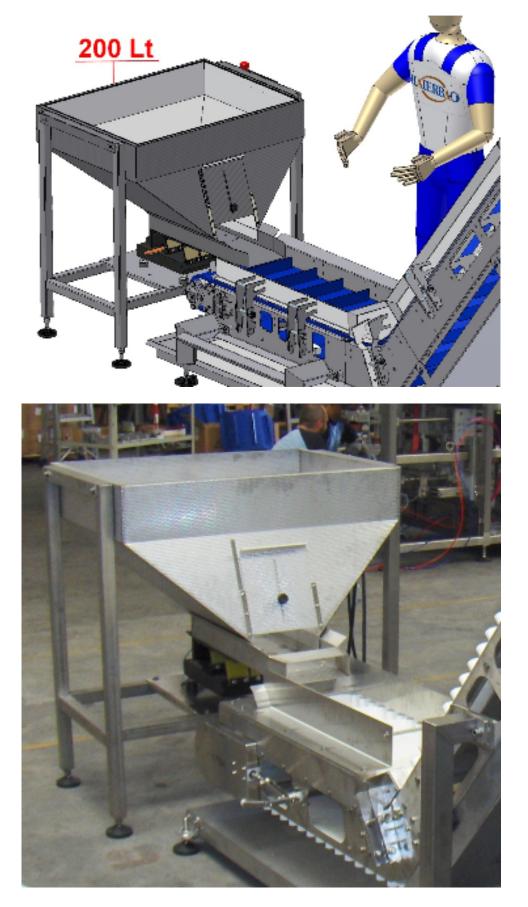

# **ARCTIC SERIES**



 LOADING VIBRATING HOPPER 200Lt
MAIN FEEDING CONVEYOR WITH MODULAR BELT
FEEDING CONVEYOR FOR MULTIHEAD WITH MODULAR BELT
MTS01 - ARCTIC 14T 8Lt
STAINLESS STEEL SUPPORT STRUCTURE WITH STAIRS AND BALCONY WITH STAINLESS STEEL FLOOR
VERTICAL PACKAGING MACHINE MOD. LEOPARD

**7**: TAKE AWAY CONVEYOR



# 1: LOADING VIBRATING HOPPER 200Lt





## 2: MAIN FEEDING CONVEYOR WITH MODULAR BELT





#### 3: FEEDING CONVEYOR FOR MULTIHEAD WITH MODULAR BELT







**4:** MTS01 - ARCTIC 14T 8Lt COMPUTER CONTROLLED COMBINATION WEIGHER 100% MADE IN ITALY







**5:** STAINLESS STEEL SUPPORT STRUCTURE WITH STAIRS AND BALCONY WITH STAINLESS STEEL FLOOR













6: VERTICAL PACKAGING MACHINE MOD. LEOPARD ARCTIC 100% MADE IN ITALY





# SIEMENS PLC S7-300:





TOUCH SCREEN 10.4":





HORIZONTAL SEALING BAR STARTED BY A BRUSHLESS ELECTRONIC MOTOR:





Motore Brushless 9,4 Nm - 3000rpm 5V line diver.l Azionamento DIGITAX PLUS 5,9A 17,7A 380/480V 3ph



FILM DRAGGING SYSTEM EQUIPPED WITH ELECTRONIC STEP-BY-STEP MOTOR







### SEALING SYSTEM FOR PE FILM BY ROPEX









VIDEOJET DataFlex Plus 53mm (Printing area 53 mm. x 75 mm)