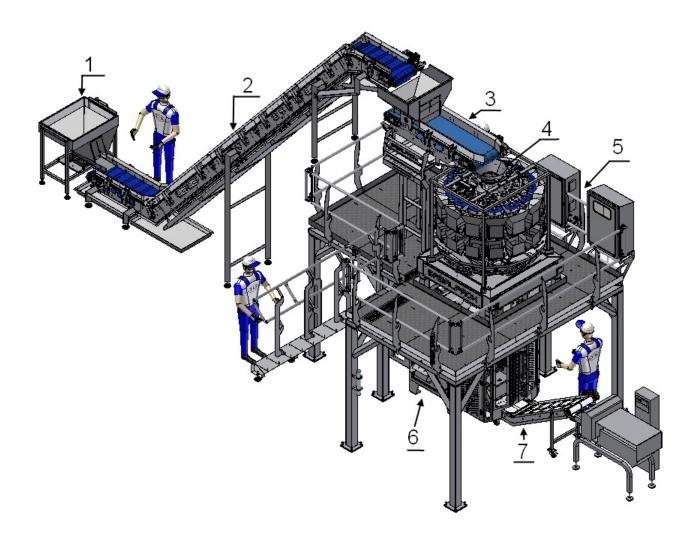

# **ARCTIC SERIES**

 LOADING VIBRATING HOPPER 200Lt
MAIN FEEDING CONVEYOR WITH MODULAR BELT
FEEDING CONVEYOR FOR MULTIHEAD WITH MODULAR BELT
MTS01 - ARCTIC 14T 8Lt
STAINLESS STEEL SUPPORT STRUCTURE WITH STAIRS AND BALCONY WITH STAINLESS STEEL FLOOR
VERTICAL PACKAGING MACHINE MOD. LEOPARD

**7**: TAKE AWAY CONVEYOR

# 1: LOADING VIBRATING HOPPER 200Lt

## 2: MAIN FEEDING CONVEYOR WITH MODULAR BELT

#### 3: FEEDING CONVEYOR FOR MULTIHEAD WITH MODULAR BELT

**4:** MTS01 - ARCTIC 14T 8Lt COMPUTER CONTROLLED COMBINATION WEIGHER 100% MADE IN ITALY

**5:** STAINLESS STEEL SUPPORT STRUCTURE WITH STAIRS AND BALCONY WITH STAINLESS STEEL FLOOR

6: VERTICAL PACKAGING MACHINE MOD. LEOPARD ARCTIC 100% MADE IN ITALY

## 7: TAKE AWAY CONVEYOR