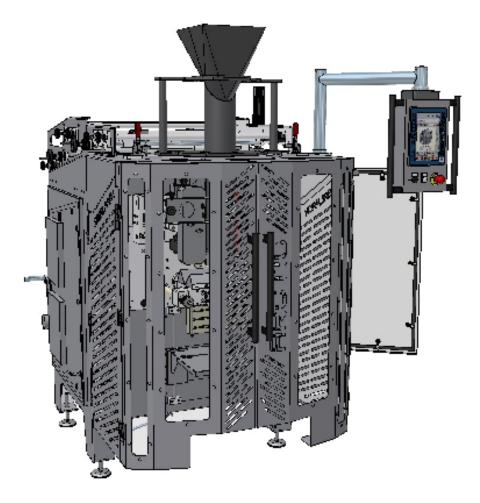

# **ARCTIC SERIES**



 LOADING VIBRATING HOPPER 200Lt
MAIN FEEDING CONVEYOR WITH MODULAR BELT
FEEDING CONVEYOR FOR MULTIHEAD WITH MODULAR BELT
MTS01 - ARCTIC 14T 8Lt
STAINLESS STEEL SUPPORT STRUCTURE WITH STAIRS AND BALCONY WITH STAINLESS STEEL FLOOR
VERTICAL PACKAGING MACHINE MOD. LEOPARD

**7**: TAKE AWAY CONVEYOR



# 1: LOADING VIBRATING HOPPER 200Lt





## 2: MAIN FEEDING CONVEYOR WITH MODULAR BELT





#### 3: FEEDING CONVEYOR FOR MULTIHEAD WITH MODULAR BELT







**4:** MTS01 - ARCTIC 14T 8Lt COMPUTER CONTROLLED COMBINATION WEIGHER 100% MADE IN ITALY







**5:** STAINLESS STEEL SUPPORT STRUCTURE WITH STAIRS AND BALCONY WITH STAINLESS STEEL FLOOR













6: VERTICAL PACKAGING MACHINE MOD. LEOPARD ARCTIC 100% MADE IN ITALY





# SIEMENS PLC S7-300:





TOUCH SCREEN 10.4":





HORIZONTAL SEALING BAR STARTED BY A BRUSHLESS ELECTRONIC MOTOR:





Motore Brushless 9,4 Nm - 3000rpm 5V line diver.l Azionamento DIGITAX PLUS 5,9A 17,7A 380/480V 3ph



FILM DRAGGING SYSTEM EQUIPPED WITH ELECTRONIC STEP-BY-STEP MOTOR







### SEALING SYSTEM FOR PE FILM BY ROPEX









VIDEOJET DataFlex Plus 53mm (Printing area 53 mm. x 75 mm)









## PILLOW BAG FORMING TUBE





## 7: TAKE AWAY CONVEYOR