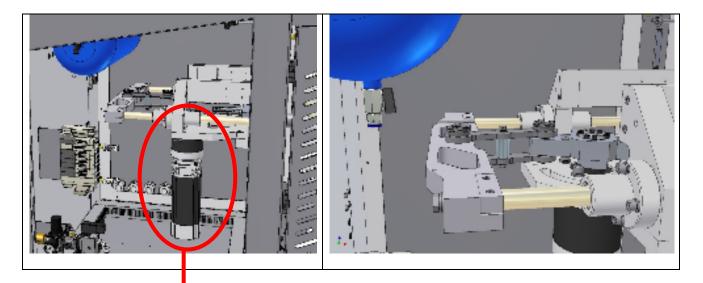

### SEALING SYSTEM FOR PE FILM BY ROPEX

VIDEOJET DataFlex Plus 53mm (Printing area 53 mm. x 75 mm)