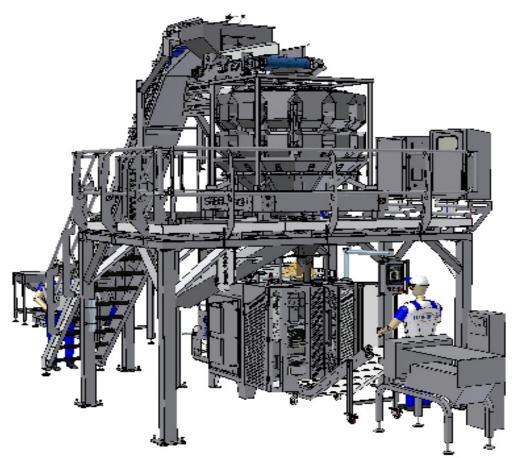

# **ARCTIC SERIES**

 LOADING VIBRATING HOPPER 200Lt
MAIN FEEDING CONVEYOR WITH MODULAR BELT
FEEDING CONVEYOR FOR MULTIHEAD WITH MODULAR BELT
MTS01 - ARCTIC 14T 8Lt
STAINLESS STEEL SUPPORT STRUCTURE WITH STAIRS AND BALCONY WITH STAINLESS STEEL FLOOR
VERTICAL PACKAGING MACHINE MOD. LEOPARD

# 1: LOADING VIBRATING HOPPER 200Lt

## 2: MAIN FEEDING CONVEYOR WITH MODULAR BELT

#### 3: FEEDING CONVEYOR FOR MULTIHEAD WITH MODULAR BELT

**4:** MTS01 - ARCTIC 14T 8Lt COMPUTER CONTROLLED COMBINATION WEIGHER 100% MADE IN ITALY

**5:** STAINLESS STEEL SUPPORT STRUCTURE WITH STAIRS AND BALCONY WITH STAINLESS STEEL FLOOR

6: VERTICAL PACKAGING MACHINE MOD. LEOPARD ARCTIC 100% MADE IN ITALY