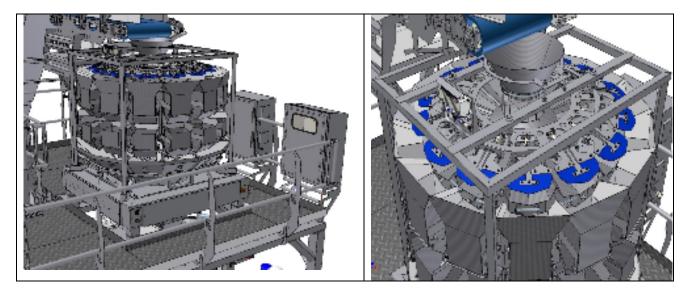

#### 3: FEEDING CONVEYOR FOR MULTIHEAD WITH MODULAR BELT

**4:** MTS01 - ARCTIC 14T 8Lt COMPUTER CONTROLLED COMBINATION WEIGHER 100% MADE IN ITALY

**5:** STAINLESS STEEL SUPPORT STRUCTURE WITH STAIRS AND BALCONY WITH STAINLESS STEEL FLOOR