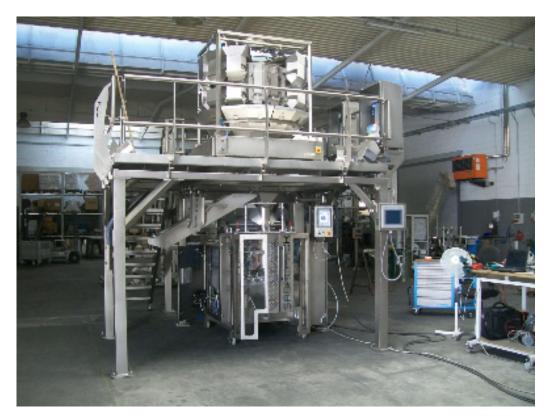

# **ARCTIC SERIES**

 LOADING VIBRATING HOPPER 200Lt
MAIN FEEDING CONVEYOR WITH MODULAR BELT
FEEDING CONVEYOR FOR MULTIHEAD WITH MODULAR BELT
MTS01 - ARCTIC 14T 8Lt
STAINLESS STEEL SUPPORT STRUCTURE WITH STAIRS AND BALCONY WITH STAINLESS STEEL FLOOR
VERTICAL PACKAGING MACHINE MOD. LEOPARD

# 1: LOADING VIBRATING HOPPER 200Lt

## 2: MAIN FEEDING CONVEYOR WITH MODULAR BELT

#### 3: FEEDING CONVEYOR FOR MULTIHEAD WITH MODULAR BELT

**4:** MTS01 - ARCTIC 14T 8Lt COMPUTER CONTROLLED COMBINATION WEIGHER 100% MADE IN ITALY

**5:** STAINLESS STEEL SUPPORT STRUCTURE WITH STAIRS AND BALCONY WITH STAINLESS STEEL FLOOR

6: VERTICAL PACKAGING MACHINE MOD. LEOPARD ARCTIC 100% MADE IN ITALY