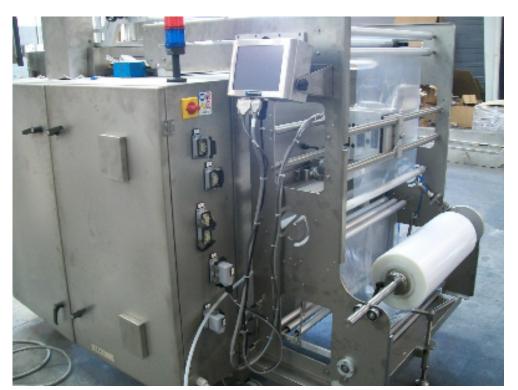

## 2: MAIN FEEDING CONVEYOR WITH MODULAR BELT





#### 3: FEEDING CONVEYOR FOR MULTIHEAD WITH MODULAR BELT







**4:** MTS01 - ARCTIC 14T 8Lt COMPUTER CONTROLLED COMBINATION WEIGHER 100% MADE IN ITALY







**5:** STAINLESS STEEL SUPPORT STRUCTURE WITH STAIRS AND BALCONY WITH STAINLESS STEEL FLOOR













6: VERTICAL PACKAGING MACHINE MOD. LEOPARD ARCTIC 100% MADE IN ITALY





# SIEMENS PLC S7-300:





TOUCH SCREEN 10.4":





HORIZONTAL SEALING BAR STARTED BY A BRUSHLESS ELECTRONIC MOTOR:





Motore Brushless 9,4 Nm - 3000rpm 5V line diver.l Azionamento DIGITAX PLUS 5,9A 17,7A 380/480V 3ph



FILM DRAGGING SYSTEM EQUIPPED WITH ELECTRONIC STEP-BY-STEP MOTOR







### SEALING SYSTEM FOR PE FILM BY ROPEX









VIDEOJET DataFlex Plus 53mm (Printing area 53 mm. x 75 mm)









## PILLOW BAG FORMING TUBE





## 7: TAKE AWAY CONVEYOR